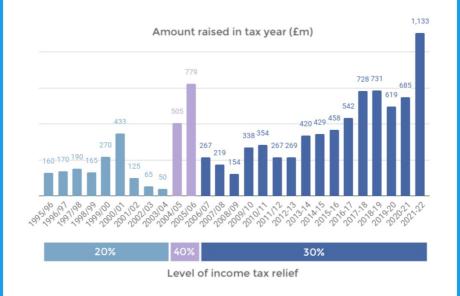

How much did VCTs raise in 2021/22? Who raised the most? | Wealth Club - Record Numbers in 2021/2022